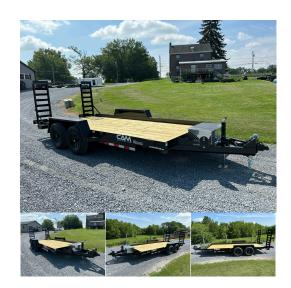

## 16' - 10K TA CAM WARRIOR **EQUIPMENT TRAILER**

\$6,425.00

SKU: 35931

16' 10K CAM Warrior Equipment Trailer 82.5" Bed Width

2200 lb. Empty Weight, 7700 lb. Payload

Main Frame: 6" x 4" x 5/16" Angle Crossmembers: 3" Channel @ 4.1#

Tongue: 5" Channel @ 5.4# **Diamond Plate Fenders** 

(8) Stake Pockets

**Slipper Spring Suspension** 

**EZ Lube Axles** 

(4) Wheel Electric Brakes

Breakaway W/ Charger and Test Light Sealed Wiring Harness, LED Lights 5' Ladder Ramps 7K Drop Leg Jack **Spare Tire Mount** Tool Box in the Tongue Adjustable 2-5/16" Coupler High Grade PPG Paint, Color: Black