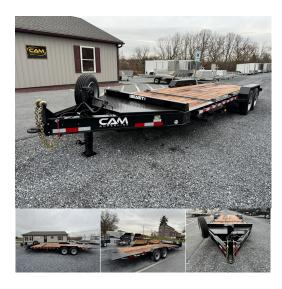

## 18' + 4' 22K CAM SUPERLINE THE BEAST SPLIT DECK TILT, EQUIPMENT TRAILER PSTB82184-BP-220

## \$19,100.00

18' Tilt Deck + 4' Stationary Deck, 22,000 Lb. GVW TA
CAM Split Deck Tilt
22,000 LB. GVW, Tandem Torsion Axles,
Empty Weight. 5020 LB. Payload 16,980
10,000 LB. Torsion Axles, (4) Wheel Electric Brakes,
Oil Bath Hubs
215/75R17.5 LRH Radial Tires on Silver Steel Wheels,
HD Diamond Plate Fenders
Full Size Integrated Toolbox, LED Toolbox Light
W/Battery
Heavy Duty Steel Bulkhead, Stake Pockets & Rub
Rail
2 Banjo Eye Tie Downs, (10) 5/8" HD D-Rings, Heavy
Duty Oak Decking

All LED Lighting – Recessed in Rubber Grommets, Sealed Wiring Harness, Zip Breakaway Cable, ,7 Prong RV Plug Epoxy Primer, W/ High Grade PPG Paint, 12K HD Drop Leg Jack HD Adjustable Pintle Ring 3 Year Warranty Color: Black