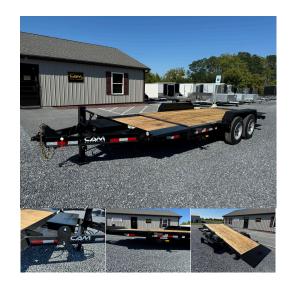

## 20' 16K CAM SUPERLINE EXTRA WIDE SPLIT DECK TILT, EQUIPMENT TRAILER P8CAM164STTXW

\$14,895.00

**SKU:** 540162

20' 16K TA CAM Extra Wide Spit Deck, Tilt Equipment Trailer

83" Wide X 4' Stationary Deck + 16' Tilt Deck 22" Deck Height, 14 Deg. Tilt Angle

16,000LB. GVW, Empty Wt. 4350 LB. Payload 11,650 LB.

8,000 Lb. Tandem Torsion Axles, Removable Diamond Plate Fenders

(4) Wheel Electric Brakes, EZ Lube Hubs,

215/75R17.5 Radial Tires on Silver Steel Wheels

Spare Tire & Wheel Mounted

All LED Lighting - Recessed in Rubber Grommets,

Sealed Wiring Harness, Zip Breakaway Cable, 7 Way RV Plug

Lockable Toolbox, Adjustable Hydraulic Cushion Cylinder,

2 Banjo Eye Tie Downs, Pallet Fork Carrier (12) 5/8" HD D-Rings (4 on Stat., 8 On Tilt)

Oak Decking, Epoxy Primer, W/ High Grade PPG Paint,

12K HD Drop Leg Jack

HD Adj. 2 5/16" Ball Coupler

3 Year Warranty

Color: Black