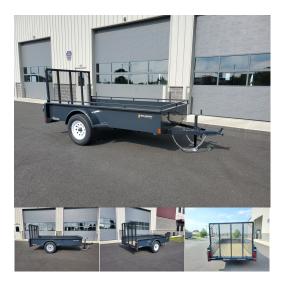

# 5' X 10' 3K BELMONT SOLID SIDE LANDSCAPE TRAILER UT510SS

\$2,495.00

5' X 10' 3K Solid Side Landscape Trailer 910 lb. empty – 2,089 lb. payload 3500 Lb. Spring Suspension 205/75R15 Tire on Silver Spoke Wheel 4' Long, Spring Assisted, Fold Flat, Mesh Ramp 18" High Solid Sides, 1" Tie Down RailFront Spare Mount2K Set Back Jack2" Ball Coupler5 Year MFG Warranty