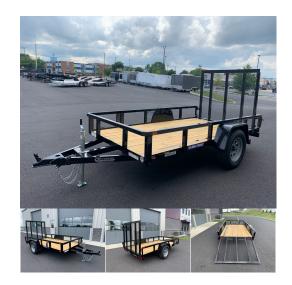

## 5' X 10' 3K SURE-TRAC TUBE TOP LANDSCAPE TRAILER ST6210TA-B-030

\$2,465.00

SKU: 418916

5' X 10" 3K SA Tube Top (61.5" Deck Width) 960 lb. empty – 2,030 lb. payload 3500 lb. Leaf Spring Axle, Easy Lube Hubs 15" Radial Tires on Silver Spoke Wheels, Tread Plate Fenders

Fold Flat/Spring Assisted Mesh Ramp, Self-Retained Gate Pins

13" Tall Sides, 2" x 2" Tube Top Rail, Tube Uprights 2 x 6 Pressure Treated Pine Deck
Spare Tire Carrier

Wiring Enclosed in Tubular Steel All LED Lights, 4 Way Flat Plug 2K Set Back Jack 2" Ball Coupler Sandblasted Steel for Paint Prep Powder Coated High Gloss Black Limited 3-Year Warranty