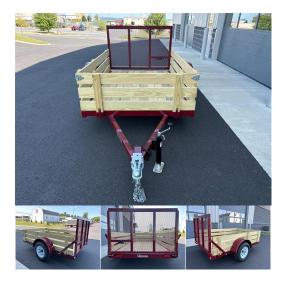

## 5'X8' BURKHOLDER HR358 LANDSCAPE TRAILER

## \$2,785.00

5' bed width 8' bed length 3,000 lb. GVW (2,400 lb. payload, 600 lb. empty) Rubber Torsion Axle w/EZ Lube Hubs Tube Steel Frame Including Crossmembers and Main Rails Frame Completely Primed and Painted Stake Pockets & Rub Rail 2K Swing-Up Jack 3' Single Mesh Ramp w/ Spring Assist (4) D-rings Welded to Frame Sealed Wiring Harness Inside Tube Frame Sealed LED Recessed Lighting in Rubber Grommets 14" Radial Tires 2" Ball Coupler 3 Year Warranty

Tube Steel Frame;

We use an all tube-steel frame creating a more rigid frame than angle iron or

C-channel. This rigid frame eliminates the need for an angle iron railing, allowing us to offer removable treated lumber sides.