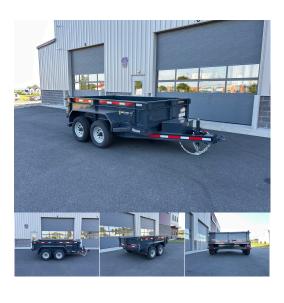

## 6' X 10' 10K BELMONT LOW PROFILE DUMP TRAILER DTL7210-10K

\$8,915.00

6' x 10' 10K Belmont Dump 10,000 lb. GVW – 2,875 lb. empty – 7,115 lb. payload ( 72'' Inside Bed Width ), 28" Deck Height 5,200 lbs. Dexter Axles HD Slipper Spring Suspension 225/75-R-15 Radial Tires on Steel Rims (4) Wheel Electric Brakes 6' Slide Out Ladder Ramps Single Hydraulic Ram (Power Up, Gravity Down) Heavy Duty Steel Frame 10 Gauge Floor 3 Way Tailgate (4) D-Ring Tie-Downs on Side Wall Sealed Wiring Harness Grommet Mounted LED Lights High-Quality Urethane Paint Primer and Top Coat Spare Tire Mount on Curb Side 7,000 lbs. Drop Leg Jack Adjustable Coupler 5 Year MFG Warranty FREE SPARE TIRE WITH THIS TRAILER!