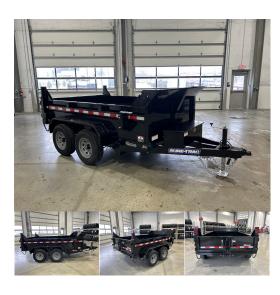

## 6' X 10' 10K SURE-TRAC SD LOW PROFILE DUMP TRAILER ST7210D1R-B-100

\$8,970.00

6' X 10' 10K Dump Trailer

9,900 lb. GVW – 2,950 lb. empty – 6,950 lb. payload 5,200 lb Spring Axles, E-Z Lube Hubs w/Electric Brakes both axles

225/75R15 LRD Tires on Silver Spoke 6 Lug Wheels Single 4" Ram Hydraulics, Power Up / Power Down HD Tongue Mounted Lockable Control Box, Group 24 Deep Cycle Battery

20" Sides, 11 Ga Floor, HD Tread Plate Fenders Integrated Side Body Stiffening System

(5) 1/2" D-rings, Stake Pockets, Integrated Tarp Mount Combination Barn Door & Spreader Gate HD Ladder Ramps w/ Under Bed Storage 7,000 lb Set-Back Drop-Leg Jack Everlink Wiring Harness, All LED Lights 7 Prong Molded RV Plug Spare Tire Mount Powder Coated High Gloss Black 3 Year Limited Warranty