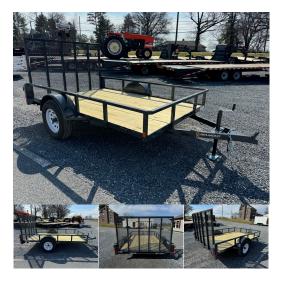

# 6' X 10' 3K BELMONT TUBE TOP LANDSCAPE TRAILER UT610TT

## \$2,665.00

12" High SidesFront Spare Mount2K Set Back Jack2" Ball Coupler5 Year MFG Warranty