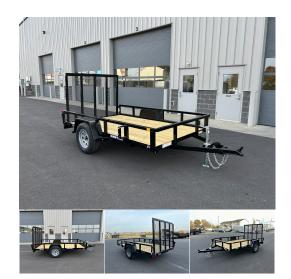

## 6' X 10' 3K SURE-TRAC TUBE TOP LANDSCAPE TRAILER ST7210TA-B-030

\$2,580.00

SKU: 442996

6' X 10' 3K SA Tube Top Trailer 990 lb. empty – 2,000 lb. payload 3500 lb. Leaf Spring Axle, Easy Lube Hubs 15" Radial Tires on Silver Spoke Wheels, Tread Plate Fenders

Fold Flat/Spring Assisted Mesh Ramp, Self-Retained Gate Pins

13" Tall Sides, 2" x 2" Tube Top Rail, Tube Uprights 2 x 6 Pressure Treated Pine Deck
Spare Tire Carrier

Wiring Enclosed in Tubular Steel All LED Lights, 4 Way Flat Plug 2K Set Back Jack 2" Ball Coupler Sandblasted Steel for Paint Prep Powder Coated High Gloss Black Limited 3-Year Warranty