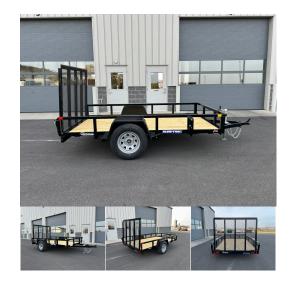

## 6' X 10' 3K SURE-TRAC TUBE TOP LANDSCAPE TRAILER ST7210TA-B-030

\$2,580.00

**SKU:** 438223

6' X 10' 3K SA Tube Top Trailer 990 lb. empty – 2,000 lb. payload 3500 lb. Leaf Spring Axle, Easy Lube Hubs 15" Radial Tires on Silver Spoke Wheels, Tread Plate Fenders

Fold Flat/Spring Assisted Mesh Ramp, Self-Retained Gate Pins

13" Tall Sides, 2" x 2" Tube Top Rail, Tube Uprights 2 x 6 Pressure Treated Pine Deck
Spare Tire Carrier

Wiring Enclosed in Tubular Steel All LED Lights, 4 Way Flat Plug 2K Set Back Jack 2" A-Frame Ball Coupler Sandblasted Steel for Paint Prep Powder Coated High Gloss Black Limited 3-Year Warranty