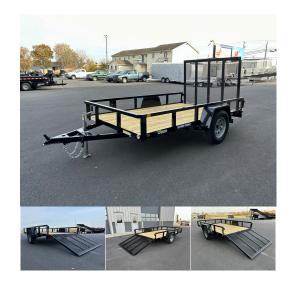

## 6' X 10' 3K SURE-TRAC TUBE TOP LANDSCAPE TRAILER ST7210TA-B-030

\$2,580.00

SKU: 438216

6' X 10' 3K SA Tube Top Trailer 990 lb. empty – 2,000 lb. payload 3500 lb. Leaf Spring Axle, Easy Lube Hubs 15" Radial Tires on Silver Spoke Wheels, Tread Plate Fenders

Fold Flat/Spring Assisted Mesh Ramp, Self-Retained Gate Pins

13" Tall Sides, 2" x 2" Tube Top Rail, Tube Uprights 2 x 6 Pressure Treated Pine Deck
Spare Tire Carrier

Wiring Enclosed in Tubular Steel All LED Lights, 4 Way Flat Plug 2K Set Back Jack 2" Ball Coupler Sandblasted Steel for Paint Prep Powder Coated High Gloss Black Limited 3-Year Warranty