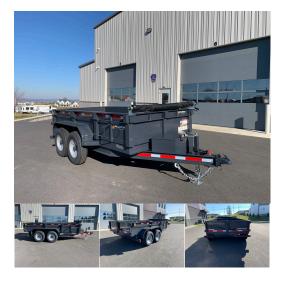

## 6' X 12' 12K BELMONT DUMP TRAILER DTL7212-12K

## \$10,315.00

6' x 12' 12K Belmont Dump 12,000 lb. GVW – 3,250 lb. empty – 8,750 lb. payload ( 72'' Inside Bed ) 17' Overall Length – 29" Deck Height 6,000 lbs. Dexter Axles HD Slipper Spring Suspension 235/80R16 LRE Radial Tires (4) Wheel Electric Brakes Single Hydraulic Ram (Power Up, Gravity Down) Double Rear Barn Doors 6' Slide Out Ladder Ramps Retractable Rear Support Stands, Zinc Plated (4) D-Ring Tie-Downs on Side Wall 4 Bolt Adjustable Coupler UPGRADED: to Tarp and Roller Kit UPGRADED: CS Spare Tire Mount 7,000 lbs. Drop Leg Jack 5 Year MFG Warranty FREE SPARE TIRE WITH THIS TRAILER!