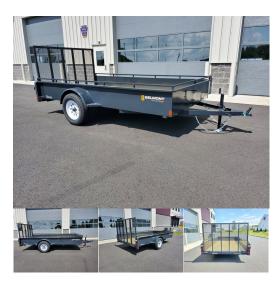

# 6' X 12' 3K BELMONT SOLID SIDE LANDSCAPE TRAILER UT612SS

\$3,055.00

6' x 12' 3K Solid Side Landscape Trailer 76" Bed Width 1,200 lb. empty – 1,799 lb. payload 3500 Lb. Spring Suspension 205/75R15 Tire on Silver Spoke Wheel 4' Long, Spring Assisted, Fold Flat, Mesh Ramp18" High Solid Sides, 1" Tie Down RailFront Spare Mount2K Set Back Jack2" Ball Coupler