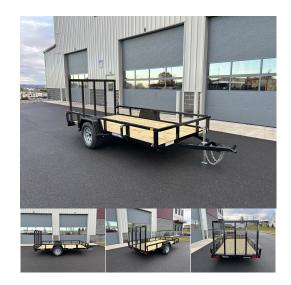

## 6' X 12' 3K SURE-TRAC TUBE TOP LANDSCAPE TRAILER ST7212TA-B-030

\$2,710.00

SKU: 444942

6' X 12' 3K SA Tube Top Trailer 1115 lb. empty – 1,875 lb. payload 3500 lb. Leaf Spring Axle, Easy Lube Hubs 15" Radial Tires on Silver Spoke Wheels, Tread Plate Fenders

Fold Flat/Spring Assisted Mesh Ramp, Self-Retained Gate Pins

13" Tall Sides, 2" x 2" Tube Top Rail, Tube Uprights 2 x 6 Pressure Treated Pine Deck
Spare Tire Carrier

Wiring Enclosed in Tubular Steel All LED Lights, 4 Way Flat Plug 2K Set Back Jack 2" Ball Coupler Sandblasted Steel for Paint Prep Powder Coated High Gloss Black Limited 3-Year Warranty