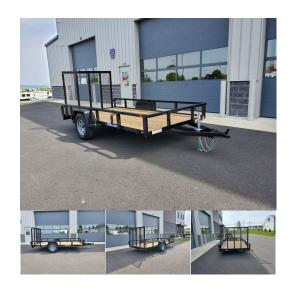

## 6' X 12' 3K SURE-TRAC TUBE TOP LANDSCAPE TRAILER ST7212TA-B-030

\$2,710.00

SKU: 422677

6' X 12' 3K SA Tube Top Trailer 1115 lb. empty – 1,875 lb. payload 3500 lb. Leaf Spring Axle, Easy Lube Hubs 15" Radial Tires on Silver Spoke Wheels, Tread Plate Fenders

Fold Flat/Spring Assisted Mesh Ramp, Self-Retained Gate Pins

13" Tall Sides, 2" x 2" Tube Top Rail, Tube Uprights 2 x 6 Pressure Treated Pine Deck
Spare Tire Carrier

Wiring Enclosed in Tubular Steel All LED Lights, 4 Way Flat Plug 2K Set Back Jack 2" Ball Coupler Sandblasted Steel for Paint Prep Powder Coated High Gloss Black Limited 3-Year Warranty