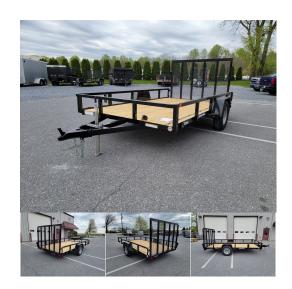

## 6' X 12' 3K SURE-TRAC TUBE TOP LANDSCAPE TRAILER ST7212TA-B-030

\$2,695.00

SKU: 439804

6' X 12' 3K SA Tube Top Trailer 1115 lb. empty – 1,875 lb. payload 3500 lb. Leaf Spring Axle, Easy Lube Hubs 15" Radial Tires on Silver Spoke Wheels, Tread Plate Fenders

Fold Flat/Spring Assisted Mesh Ramp, Self-Retained Gate Pins

13" Tall Sides, 2" x 2" Tube Top Rail, Tube Uprights 2 x 6 Pressure Treated Pine Deck
Spare Tire Carrier

Wiring Enclosed in Tubular Steel All LED Lights, 4 Way Flat Plug 2K Set Back Jack 2" Ball Coupler Sandblasted Steel for Paint Prep Powder Coated High Gloss Black Limited 3-Year Warranty