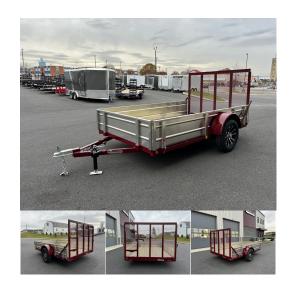

## 6'X10' 3K BURKHOLDER HR6210 LANDSCAPE TRAILER

\$4,095.00

SKU: C03258

6'2" Wide X 10' Long Bed Size 3,000 lb. GVW, (2,180 lb. payload, 820 lb. empty weight)

3,500 Lb. Axle, Torsion Suspension (Gives a low maintenance, smooth ride)

205/75R15 Radial Tires on Steel Wheels

Tube Steel Frame Including Cross-Members and Main Rails

(Tube Steel is stronger but lighter. It allows a frame that doesn't need a railing for strength)

Frame Primed and Painted with,

High Quality Sher-Kem Paint by Sherwin-Williams

1" Wood, Treated Lumber Floor

(16" Deck Height. Lowest in the Industry for easy loading!)

4' Single Mesh Ramp w/ Spring Assist

(4) Recessed D-rings Welded to Frame Rub Rail Welded on the Stake Pockets 2,000 Lb. Swing-Up Jack
Sealed Wiring Harness Inside Tube Frame
Sealed LED Lights in Rubber Grommets
2" Ball Coupler (14" Hitch Height)
3 Year Manufacturer's Warranty

OPTIONS AVAILABLE

Spare Tire & Wheel Mounted

**Aluminum Removable Sides** 

Aluminum Wheels

**Aluminum Toolbox** 

D-Rings installed on the wood

Owner's Card holder