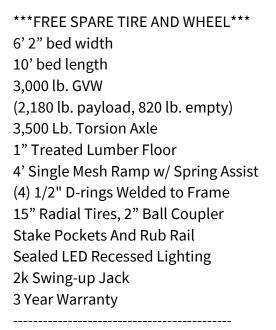

## 6'X10' 3K BURKHOLDER HR6210 LANDSCAPE TRAILER

## \$3,395.00

Tube Steel Frame;

We use an all tube-steel frame creating a more rigid frame than angle iron or C-channel. This rigid frame eliminates the need for

an angle iron railing, allowing us to offer removable treated lumber sides.