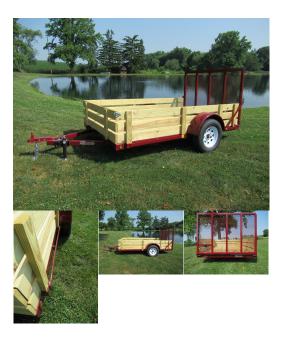

## 6'X10' 3K BURKHOLDER HR6210 LANDSCAPE TRAILER

## \$3,395.00

Tube Steel Frame;

We use an all tube-steel frame creating a more rigid frame than angle iron or C-channel. This rigid frame eliminates the need for

an angle iron railing, allowing us to offer removable treated lumber sides.

-----

Rubber Torsion Axle;

Our single axle trailers feature A rubber torsion axle which is a torsion arm fastened to a rubber encased bar. This design eliminates leaf springs, creating a maintenance-free suspension. Torsion is also a smoother riding suspension when compared to leaf springs.

-----

Primed and Painted;

Our trailers are thoroughly primed and painted with Valspar's Supreme acrylic enamel. The steel is acid washed before welding and again before the painting process.