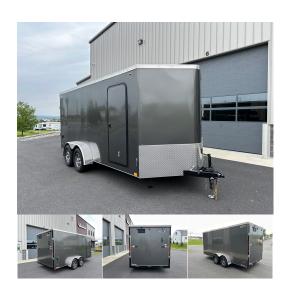

## 7' X 18' 7K LEGEND STV CYCLONE ENCLOSED TRAILER

\$11,820.00 \$10,950.00

SKU: 02593

7' Wide X 16' Long + 2' Wedge Tandem Axle 7,000 lbs. GVW Empty Weight = 2,290 lb. payload = 4,710 lb.

Rubber Torsion Axles, EZ Lube Hubs 205/75R15 LRC Radial Tires on Aluminum Wheels

Rear Ramp Door

78" Ceiling Height

Aluminum Frame Side Door

All Stainless Steel Cam Bars

(2) LED Interior Light w/ Wall Switch

**Screwless Exterior** 

Plastic Flow Through Vents

Seamless 1 pc. Aluminum Roof

LED Tail-lights and Marker Lights

34" Engineered Wood Floor

(Superior to plywood or treated plywood)

3/8" Engineered Wood Interior Walls

24" ATP Gravel Guard

All Steel Tube Main Frame

Tube Steel Wall Studs 16" O.C.

Tube Steel Roof Bows 24" O.C.

Floor Crossmembers 16" O.C.

5 YEAR AXLE - 2 YEAR FRAME

Color: Charcoal