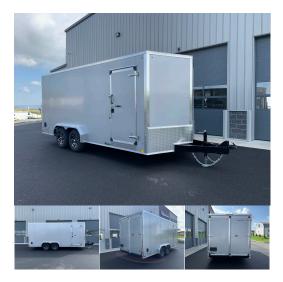

## 7.5' X 18' 10K BELMONT ENCLOSED TRAILER TM7518

## <del>\$15,595.00</del> <u>\$15,195.00</u>

7.5'X18' 7K TA Belmont Enclosed Trailer
Empty Weight =3,660 lb. payload =6,330 lb.
5,200 lb. Torsion Suspension w/ (4) Wheel Electric
Brakes
225/75R15 Tires on Aluminum Wheels
Rear Double Doors W/ Angle Welded on Rear Sill to
Accommodate Ramps
84" Ceiling Height
36" Side Door, w/Bar Lock and RV Latch Alum
Holdbacks
24" ATP Gravel Guard
¾" Engineered Floor (Superior to plywood or treated plywood)
Screw-less Polycore Exterior

16" OC Wall Studs
16" OC Tube Roof Bows
16" OC Tube Floor Cross Members
(1) Pair Flo-Thru Vents
LED Tail Lights and Marker Lights
Reverse Lights
7K Drop Leg Jack, Adjustable Coupler
5 Year Frame Warranty, 1 Year Exterior Polycore
Warranty
Color = Silver