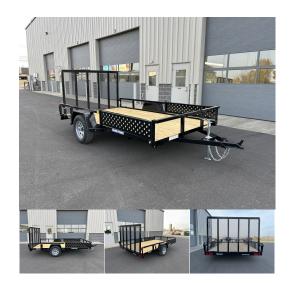

## 7' X 12' 3K SURE-TRAC TUBE TOP ATV, LANDSCAPE TRAILER ST8212TATV-B-030

\$3,255.00

SKU: 439147

7' X 12' 3K SA ATV Tube Top Trailer 1,370 lb. empty – 1,620 lb. payload 3500 lb. Leaf Spring Axle, Easy Lube Hubs 15" Radial Tires on Silver Spoke Wheels, Tread Plate Fenders

Fold Flat/Spring Assisted Mesh Ramp, Self-Retained Gate Pins

Front, Side Loading Ramps 13" Tall Sides, 2" x 2" Tube Top Rail, Tube Uprights 2 x 6 Pressure Treated Pine Deck Spare Tire Carrier
Wiring Enclosed in Tubular Steel
All LED Lights, 4 Way Flat Plug
2K Set Back Jack
2" Ball Coupler
Sandblasted Steel for Paint Prep
Powder Coated High Gloss Black
Limited 3-Year Warranty