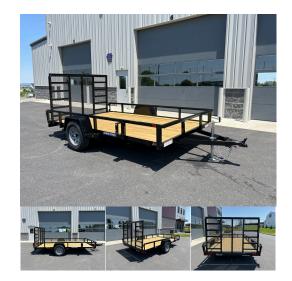

## 7' X 12' 3K SURE-TRAC TUBE TOP LANDSCAPE TRAILER ST8212TAT-B-030

\$2,930.00

SKU: 433793

7' X 12' 3K SA Tube Top Trailer 1300 lb. empty – 1,690 lb. payload 3500 lb. Leaf Spring Axle, Easy Lube Hubs 15" Radial Tires on Silver Spoke Wheels, Tread Plate Fenders

Fold Flat/Spring Assisted Mesh Ramp, Self-Retained Gate Pins

Upgraded Ramp: Ladder Reinforcement 13" Tall Sides, 2" x 2" Tube Top Rail, Tube Uprights 2 x 6 Pressure Treated Pine Deck Spare Tire Carrier
Wiring Enclosed in Tubular Steel
All LED Lights, 4 Way Flat Plug
2K Set Back Jack
2" Ball Coupler
Sandblasted Steel for Paint Prep
Powder Coated High Gloss Black
Limited 3-Year Warranty