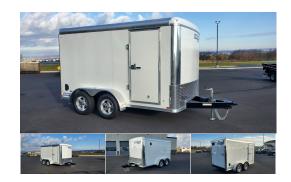

## 7' X 12' 7K SURE-TRAC ROUND TOP CARGO ENCLOSED TRAILER

\$10,785.00 **\$9,785.00** 

**SKU:** 90098

7' Wide X 12' Long, Sure Trac Round Top Tandem Axle

7,000 lbs. GVW w/ (4) Wheel Electric Brakes Empty Weight = 1,900 lb. payload = 5,100 lb. Rubber Torsion Axles (smoother ride & less maintenance)

Rear Ramp Door w/ Spring Assist

Aluminum Wheels

78" Ceiling Height

32" Aluminum Frame Side Door

24" ATP Gravel Guard

**Smooth Aluminum Fenders** 

**Chrome Front Verticals** 

(2) LED Interior Lights w/ Wall Switch

3/4" Engineered Wood Floor (Superior to plywood or treated plywood)

3/8" Plywood Wall Liner w/ Aluminum H-Trim

Thermo-Sheath Ceiling Liner, Screwless Exterior

Tubular Steel Main Frame

16" O.C. Tube Steel Wall Studs

24" O.C. Tube Steel Roof Bows

16" O.C. Floor Crossmembers

Seamless Aluminum Roof

LED Tail-lights and Marker Lights

(3) Year Limited Warranty

Color = White