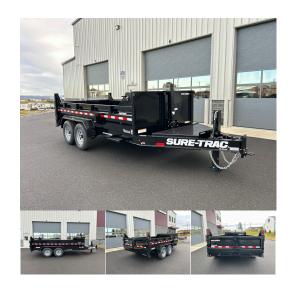

## 7' X 14' 15.4K SURE-TRAC PRO SERIES TELESCOPIC DUMP TRAILER STBTL8214-BP-154

\$14,995.00

SKU: 444376

7' X 14' 14K PRO SERIES Dump Trailer 4,580 lb. empty – 10,820 lb. payload Heavy Duty I-Beam Frame and Tongue 7,000 lb Spring Axles w/Electric Brakes HD Slipper Spring Suspension 7 Gauge Steel Floor, 24" Side Wall Height UPGRADED: 15K Hydraulic Jack Telescopic Front Hoist (Power Up, Gravity Down) Combo Barn Door and Spreader Gate
HD Ladder Ramps w/ Under Bed Storage
Roll Up Tarp Kit with Anti-Sail Bar
Spare Tire Mount, Rear Stabilizer Legs
Large Hydraulic Pump Box with Storage Area
(5) D-Ring Tie-Downs
4 Bolt Pintle