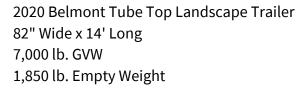

# 7' X 14' 7K USED BELMONT TUBE TOP LANDSCAPE TRAILER

**SKU:** 006821

5,150 lb. Payload 5' Long Split Landscape Ramp 7K Set-Back Drop-Leg Jack (3) New Tires