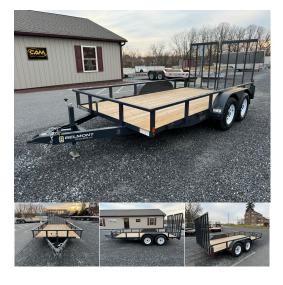

# 7' X 14' 7K USED BELMONT TUBE TOP LANDSCAPE TRAILER

**SKU:** 006821

5,150 lb. Payload 5' Long Split Landscape Ramp 7K Set-Back Drop-Leg Jack (3) New Tires