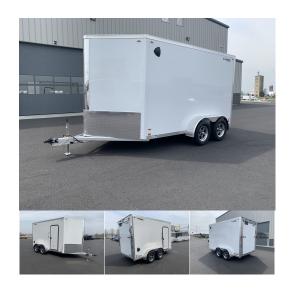

## 7' X 15' 7K LEGEND FLAT TOP V-NOSE ENCLOSED TRAILER 715FTV

\$11,640.00

SKU: 06766

7' Wide X 12' Long + 3' Wedge (15' Total) Tandem Axle Legend

7,000 lbs. GVW Empty Weight =1,510 lb. payload = 5,490 lb.

Rubber Torsion Axles, EZ Lube Hubs 205/75R15 LRC Radial Tires on Aluminum Wheels Rear Ramp Door W/ Spring Assist and Ramp Flap 84" Ceiling Height Aluminum Frame Side Door All Stainless Steel Cam Bars

LED Interior Light w/ Wall Switch Screwless Exterior

Plastic Flow Through Vents Seamless 1 pc. Aluminum Roof

LED Tail Lights and Marker Lights

3/4" Engineered Wood Floor

(Superior to plywood or treated plywood)

3%" Engineered Wood Interior Walls

3" Heavy Duty Trim

24" ATP Gravel Guard

All Aluminum Tube Main Frame

Tube Aluminum Wall Studs 16" O.C.

Tube Aluminum Roof Bows 16" O.C.

Floor Crossmembers 16" O.C.

Color: White

-----

When you want light weight and rust free aluminum and the security of an enclosed trailer, nothing compares to Legend's Premium Cargo Trailers!