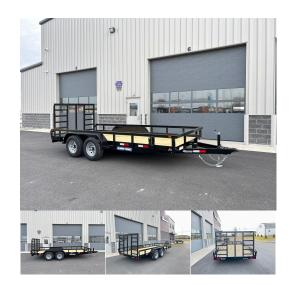

### 7' X 16' 10K SURE-TRAC TUBE TOP LANDSCAPE TRAILER

\$5,860.00 \$5,550.00

SKU: 416011

7' x 16' 10K TA Tube Top Landscape Trailer (81.5" Deck Width) 2,530 lb. empty – 7,370 lb. payload 5200 Spring Axles 15" Radial Tires on Silver Spoke Wheels Fold Flat/Spring Assisted Mesh Ramp Ladder Reinforcement in Ramp Spare Tire Carrier 2K Set Back Jack 2-5/16" Ball Coupler When you buy a trailer from Burkholder Trailers, we want you to get the best value for your money. Our advantage program is simply the way we make that happen.