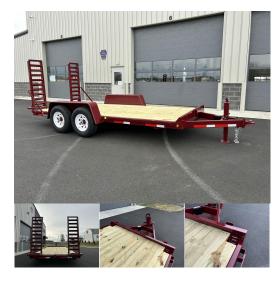

# 7' X 16' 14K BURKHOLDER HTR8016 EQUIPMENT TRAILER

## 

Stake Pockets and Rub Rail Sealed LED Lighting (4) Recessed D-Rings Safety Chains Mesh Storage in Tongue 12,000 lbs. Drop Leg Jack 2-5/16" Adjustable Ball Coupler 3 Year MFG Warranty