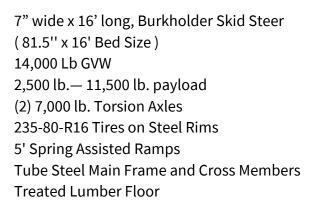

# 7' X 16' 14K BURKHOLDER HTR8016 EQUIPMENT TRAILER

## 

Stake Pockets and Rub Rail Sealed LED Lighting (4) Recessed D-Rings Safety Chains Mesh Storage in Tongue 12,000 lbs. Drop Leg Jack 2-5/16" Adjustable Ball Coupler 3 Year MFG Warranty