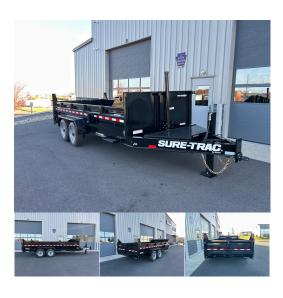

## 7' X 16' 17.6K SURE-TRAC PRO SERIES TELESCOPIC DUMP TRAILER STBTL8216-BP-176

\$18,315.00

7' X 16' 17.6K PRO SERIES Dump Trailer 5,020 lb. empty – 12,580 lb. payload Heavy Duty I-Beam Frame and Tongue 8,000 lb Spring Axles w/Electric Brakes HD Slipper Spring Suspension 7 Gauge Steel Floor, 24" Side Wall Height UPGRADED: 15K Hydraulic Jack Telescopic Front Hoist (Power Up, Gravity Down) Combo Barn Door and Spreader Gate HD Ladder Ramps w/ Under Bed Storage Roll Up Tarp Kit with Anti-Sail Bar Spare Tire Mount, Rear Stabilizer Legs Large Hydraulic Pump Box with Storage Area (5) D-Ring Tie-Downs 4 Bolt Pintle