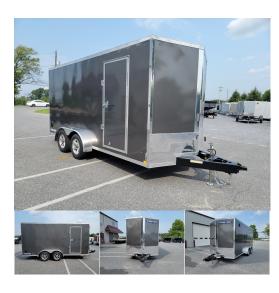

## 7' X 16' 7K SURE-TRAC PRO SERIES WEDGE CARGO ENCLOSED TRAILER STW8416TA

## \$11,665.00

7'X16' 7K TA Sure Trac Enclosed Trailer Empty Weight = 2,120 lb. payload = 4,880 lb. 3,500 lb. Torsion Axles (smoother ride & less maintenance) w/ (4) Wheel Electric Brakes 205/75R15 Tires on Aluminum Wheels Rear Ramp Door (4) Recessed D - Rings 84" Ceiling Height 32" Aluminum Frame Side Door w/ Alum Holdbacks, & Bar Lock Added 24" ATP Gravel Guard (2) LED Interior Lights w/ Wall Switch 3⁄4" Engineered Floor (Superior to plywood or treated plywood) 3/8" Engineered Interior Walls w/ Aluminum H-Trim Screwless Exterior 16" O.C. Tube Steel Wall Studs 24" O.C. Tube Steel Roof Bows 16" O.C. C-Channel Floor Crossmembers Bright Rear Corners & Rear Hoop Seamless Aluminum Roof (1) Pair Flo-Thru Vents LED Tail Lights and Marker Lights (Clear Lens) (3) Year Limited Warranty 2K Jack Color = Charcoal