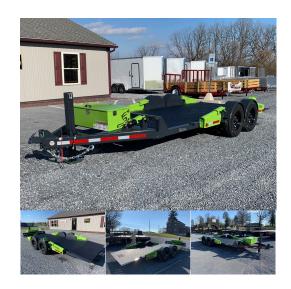

## 7' X 18' 14K BELMONT FLATTRAK EQUIPMENT, TILT TRAILER FCH7218

\$23,640.00

**SKU:** 003145

7' x 18' - 14K GVW FlatTrak
4,000 lb. -- Empty Weight
10,000 Lb.-- Pay Load
3/16" Steel Diamond Plate Deck Hydraulically
Lowers to the Ground
80" Clear Deck Width
Durable Anti-Slip Deck Coating
Innovative Torsion Bar Suspension
14ga Diamond Plate Fenders
Mod Wheels and Radial Tires
2 5/16" Adjustable Coupler

UPGRADED To 12,000 Lb. Hydraulic Jack
Dexter Self-Adjusting Electric Brakes
High-Quality Urethane Paint Primer and Topcoat
Sealed Phillips Modular Wiring Harness
Grommet-Mounted LED Lights
Lockable A-Frame Toolbox
(16)Weld On D-Rings
Onboard Battery Charger
Upgraded Deck Mounted Winch Plate
FREE SPARE TIRE WITH THIS TRAILER!