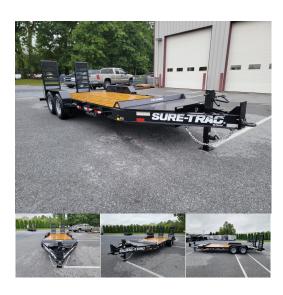

## 7' X 18' 15.4K SURE-TRAC PRO SERIES IMPLEMENT EQUIPMENT TRAILER STBIT8218-BP-154

## \$9,170.00

7' X 18' 15.4K PRO SERIES Equipment Trailer (15' Flat + 3' Beavertail) 15,400 lb. GVW – 3,280 lb. empty – 12,120 lb. payload Tandem 7,000 lb. Axles 16" Radial Tires on Steel Wheels Heavy Duty I-Beam Frame, Extended 72" Tongue Large A-frame Toolbox with Interior Light 24" Wide Heavy Duty Mesh Covered Ladder Ramps

with Spring Assist and Adjustable Support Legs 3 ft. Self Cleaning Beavertail (6) 3/4" D-rings, Spare Tire Carrier ADDED OPTION: (2) Side Steps Heavy Duty Oversized Stake Pockets Heavy Duty 12K 2 Speed Drop-Leg Jack Adjustable 4 Bolt Pintle Eye