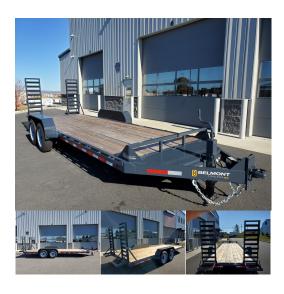

# 7' X 20' 16K BELMONT SKID STEER EQUIPMENT TRAILER SS1020-16K

## \$12,845.00 \$12,500.00

**SKU:** 004740

Rub Rail & Stake Pockets Lockable A-Frame Tool Box 12K Bolt On Drop Leg jack 2-5/16" Adjustable Ball Coupler 5 Year MFG Warranty