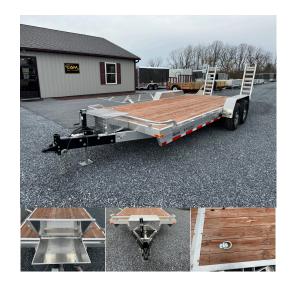

## 7' X 20' 14K LEGEND EQUIPMENT HAULER EQUIPMENT TRAILER HEQ

\$14,250.00 \$13,575.00

**SKU:** 01610

82.5" wide x 20' Long Equipment Trailer (17' Flat + 3' Beavertail)
14,000 lb. GVW – 2,150 lb. empty – 11,850 lb. payload 309.5" Overall Length – 25.75" Deck Height Trailer Features:
7,000 lbs. Dexter Torsion Axles
EZ Lube Hubs

235-80-R16 Tires on Aluminum Rims All Aluminum Ultra Light Construction ProWood Dura Color Decking
Aluminum Ladder Ramps w/ Support Legs
Rubber Mounted LED Clearance & Tail Lights
Removable spare mount in CS stake pockets
7K HD Drop Leg Jack
Adjustable 2 5/16" Ball Coupler
Aluminum Toolbox Mounted
(4) D-Rings Installed
1 Year MFG Structural Warranty