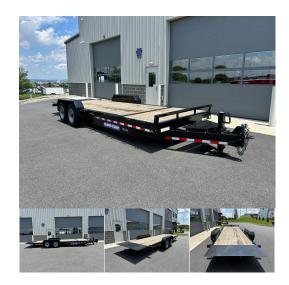

### 7' X 22' 16K USED TRAILER

\$9,950.00

SKU: 369905

2023 - Sure-Trac Tilt Bed Equipment 18' Tilt + 4' Stationary, 16,000 GVW Empty Weight 4,430 lbs. Payload 11,570 lb. 8,000 lbs . Axles 17.5" Tires on Silver Wheels Cushion Tilt Cylinder Stake Pockets and Rub Rail Knife Edge Approach (4) D-Rings New PA State Inspection When you buy a trailer from Burkholder Trailers, we want you to get the best value for your money. Our advantage program is simply the way we make that happen.