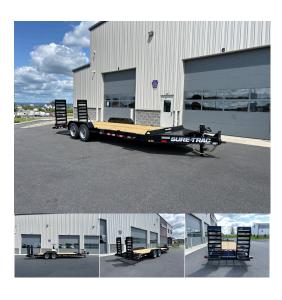

## 7' X 22' 17.6K SURE-TRAC PRO SERIES IMPLEMENT EQUIPMENT TRAILER STBIT8222-BP-176

## \$12,595.00

7' X 22' 17.6K PRO SERIES Equipment Trailer (19' Flat + 3' Beavertail) 17,600 lb. GVW – 3,920 lb. empty – 13,680 lb. payload Tandem 8,000 lb. Axles 17.5" Radial Tires on Steel Wheels Heavy Duty I-Beam Frame, Extended 72" Tongue Large A-frame Toolbox with Interior Light

24" Wide Heavy Duty Mesh Covered Ladder Ramps

with Spring Assist and Adjustable Support Legs 3 ft. Self Cleaning Beavertail (8) 3/4" D-rings, Spare Tire Carrier ADDED OPTION: 2 Side Steps ADDED OPTION: Under Bed Pallet Fork Holders Heavy Duty Oversized Stake Pockets Heavy Duty 12K 2 Speed Drop-Leg Jack Adjustable 4 Bolt Pintle Eye