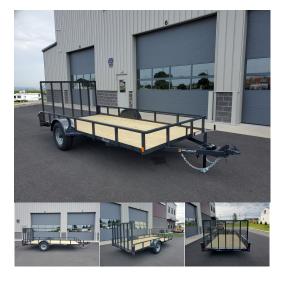

# 76" X 14' 5K BELMONT TUBE TOP LANDSCAPE TRAILER UT614TT

\$3,895.00

6' X 14' 5K Tube Top Landscape Trailer 76" Bed Width 1,160 lb. empty – 5,000 lb. payload 5,200 Lb. Spring Suspension 225/75R15 Tire on Silver Wheel 4' Long, Spring Assisted, Fold Flat, Mesh Ramp 12" High Sides Front Spare Mount Set Back Jack Adjustable 2-5/16" Ball Coupler High Quality Urethane Paint Primer & Top Coat 5 Year MFG Warranty