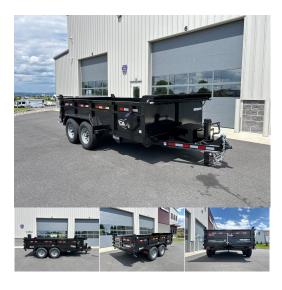

## 7'X14' - 14K CAM SUPERLINE HD (THE BEAST) DUMP TRAILER P7CAM614LPHD

7'X14' 14k TA CAM HD Dump Dual Telescopic Lift, 45 Deg Dump Angle 4500 lb. empty weight, 9,920 lb. payload Tandem 7,000 lb. Slipper Spring Axles 235/80R16 Tires on Black Steel Wheels 6" x 3" x 3/16" Rec. Tube Main Frame 3" Channel Crossmembers 5" Channel Tongue, 24" Tall Sides 3 x 2 Tube Top Rail 4 x 2 Tube Uprights Integrated Tarp Shroud W/Tarp Anti-Sail Rod for Tarp Triple-Acting Tailgate w/ Chains 6' Slide Out Ladder Ramps Rear Stabilizer Legs 12 Gauge Steel Sides 7 Gauge Steel Floor 4 D-Rings Welded on the Sides Steel Tongue Pump Box w/Under Bed Storage Tray 110V Battery Maintainer 12K 2 Speed, Bolt-On Drop Leg Jack PPG Industrial Polyurethane Paint 2-5/16" Coupler