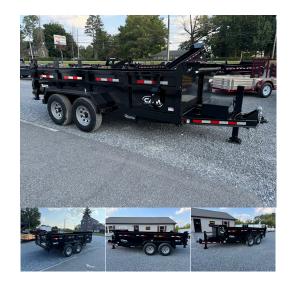

## 7'X14' - 14K HD CAM SUPERLINE HD (THE BEAST) DUMP TRAILER P7CAM614LPHD

\$15,690.00

SKU: 540649

7'X14' 14k TA CAM HD Dump
Dual Telescopic Lift, 45 Deg Dump Angle
4500 lb. empty weight, 9,920 lb. payload
Tandem 7,000 lb. Slipper Spring Axles
235/80R16 Tires on Silver Steel Wheels
6" x 3" x 3/16" Rec. Tube Main Frame
3" Channel Crossmembers
5" Channel Tongue, 24" Tall Sides
3 x 2 Tube Top Rail
4 x 2 Tube Uprights
Integrated Tarp Shroud W/Tarp
Anti-Sail Rod for Tarp
Triple-Acting Tailgate w/ Chains

6' Slide Out Ladder Ramps
Rear Stabilizer Legs
12 Gauge Steel Sides
7 Gauge Steel Floor
4 D-Rings Welded on the Sides
Steel Tongue Pump Box w/Under Bed Storage Tray
110V Battery Maintainer
12K Hydraulic Jack
PPG Industrial Polyurethane Paint
2-5/16" Coupler
3 Year Warranty
Color: Black