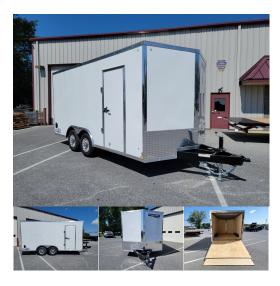

## 8.5' X 16' 10K SURE-TRAC PRO SERIES WEDGE CARGO ENCLOSED TRAILER STW10216TA-100

## \$12,965.00

8.5'x16' Sure-Trac Pro Series Wedge Front Cargo Trailer 9,900 lbs. GVW w/ (4) Wheel Electric Brakes Empty Weight = 3,350 lb. payload = 6,550 lb. Rubber Torsion Axles (smoother ride & less maintenance) **Aluminum Wheels** 84" Ceiling Height **Rear Ramp Door** (4) Recessed Floor D-Rings 32" Side Door, Bar Lock on Side Door, Aluminum Door Holdback 24" ATP Gravel Guard <sup>3</sup>/<sub>4</sub>" Engineered Wood Floor (Superior to plywood or treated plywood) 3/8" Plywood Wall Liner w/ Aluminum H-Trim

Screwless Exterior Bright Rear Hoop Bright Front Corners, Tubular Steel Main Frame 16" O.C. Tube Steel Wall Studs 24" O.C. Tube Steel Roof Bows 16" O.C. Channel Floor Crossmembers Seamless Aluminum Roof LED Tail-lights and Marker Lights (2) LED Interior Lights w/ Wall Switch 7K Drop Leg Jack 3 Year Limited Warranty Color = White