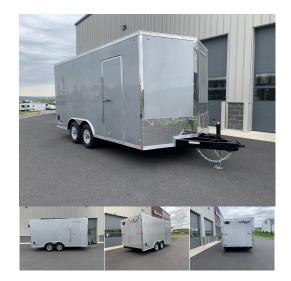

## 8.5' X 16' 10K SURE-TRAC PRO SERIES WEDGE CARGO ENCLOSED TRAILER STW10216TA-100

\$12,965.00

SKU: 424230

8.5'x16' Sure-Trac Pro Series Wedge Front Cargo Trailer

9,900 lbs. GVW w/ (4) Wheel Electric Brakes Empty Weight =3,350 lb. payload = 6,550 lb.

Rubber Torsion Axles (smoother ride & less

maintenance)

**Aluminum Wheels** 

84" Ceiling Height

Rear Ramp Door

(4) Recessed Floor D - Rings

32" Side Door,

Bar Lock on Side Door,

Aluminum Door Holdback

24" ATP Gravel Guard

<sup>3</sup>/<sub>4</sub>" Engineered Wood Floor (Superior to plywood or treated plywood)

3/8" Plywood Wall Liner w/ Aluminum H-Trim

**Screwless Exterior** 

Bright Rear Hoop

Bright Front Nose & Corners,

Tubular Steel Main Frame

16" O.C. Tube Steel Wall Studs

24" O.C. Tube Steel Roof Bows

16" O.C. Channel Floor Crossmembers

Seamless Aluminum Roof

LED Tail-lights and Marker Lights

(2) LED Interior Lights w/ Wall Switch

7K Drop Leg Jack

3 Year Limited Warranty

Color = Silver