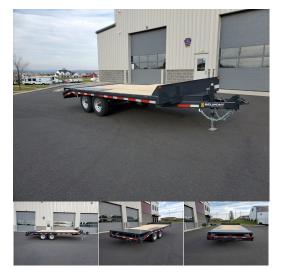

# 8' X 17' 10K BELMONT SD DECKOVER TRAILER DO817-10K

## \$8,670.00

8' x 17' 10K Deck Over (14' Flat + 3' Adj. Beavertail) 2,810 lb. Empty - 7,180 Payload 5,200 lb. Slipper Spring Suspension 225-75-R15 Tires on Steel Wheels Four wheel Electric Brakes Rear Slide in Ramps

2" x 8" Treated Decking HD Stake Pockets & Rub Rail Tool Box in Tongue 7K Drop Leg Jack 2-5/16" Adjustable Coupler 5 Year MFG Warranty